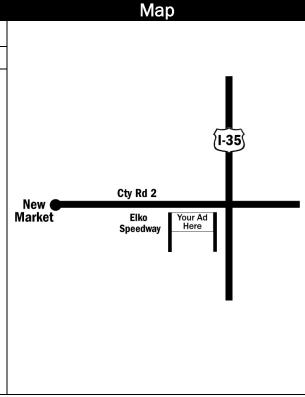

### Location

On County Rd 2 West of I-35 Elko/New Market

#### Read

Right Hand Read Eastbound Traffic On #2