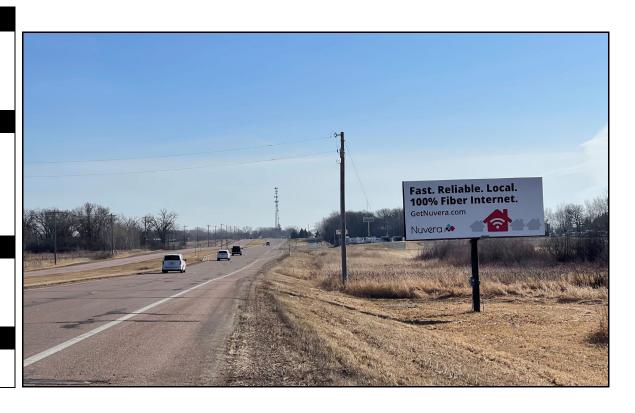

### Location

On County Rd 2 West of I-35 Elko/New Market

#### Read

Right Hand Read Eastbound Traffic On #2

### Size

10' h x 25' w